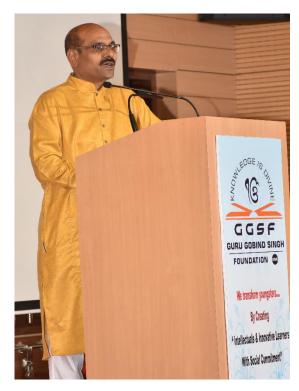

Dr. N. G. Nikam addressing the Alumni

Mr. Permindur Singh addressing the Alumni

Ms. Parneet Kaur sharing her experiences with the alumni.

Mr. Abrar Kazi sharing his experiences with the alumni.

Ms. Gauri Pansare sharing her views with the alumni.