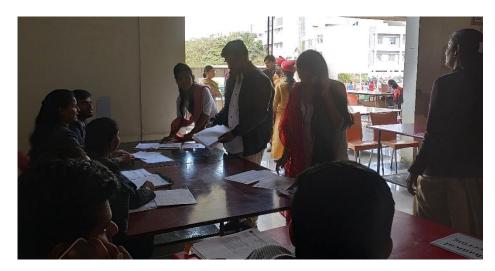

Mrs. Tejashri Kulkarni presenting vote of thanks.

**Group Photo** 

DJ Dance Program

Registration Desk