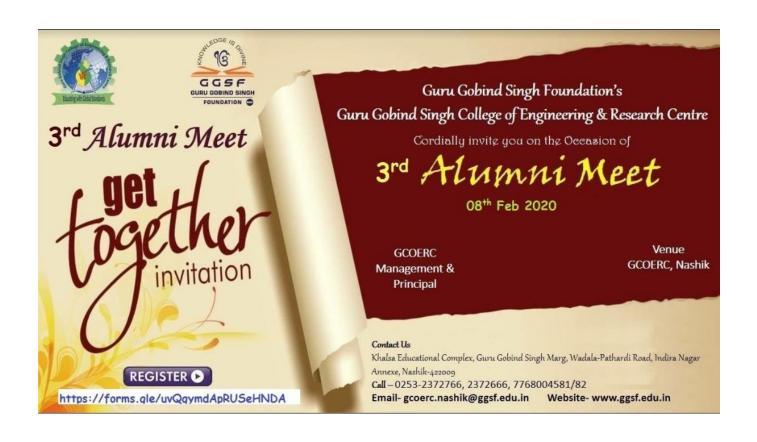

### **Program Report on Alumni Meet – 2019-2020**

| Title of Program                     | Alumni Meet-2020                                                                                                                                                                                                                                                                                                                                                                                                                                                                                                                                                                                             |
|--------------------------------------|--------------------------------------------------------------------------------------------------------------------------------------------------------------------------------------------------------------------------------------------------------------------------------------------------------------------------------------------------------------------------------------------------------------------------------------------------------------------------------------------------------------------------------------------------------------------------------------------------------------|
| Objective of Program                 | The alumni meet aims to foster a sense of belongingness and reunion among alumni. The purpose of the event is to sensitize a sense of connectedness back to the institution feeling. Alumni meet provides a platform to the new professionals to share their experiences with their juniors in the college. The professionals can exchange information about their work, experiences and help each other with networking needs such as hiring, referrals for specific expertise, or looking for a new job. The alumni meet bridges the gap between the engineers to be and the ones who are the technocrats. |
| Date of Program                      | 8 <sup>h</sup> February 2020                                                                                                                                                                                                                                                                                                                                                                                                                                                                                                                                                                                 |
| Venue                                | Auditorium Hall, GCOERC, Nashik                                                                                                                                                                                                                                                                                                                                                                                                                                                                                                                                                                              |
| Organized By                         | Guru Gobind Singh College Of Engineering and Research Centre<br>Nashik                                                                                                                                                                                                                                                                                                                                                                                                                                                                                                                                       |
| Program In-Charge                    | Mrs.Pallavi A Padalkar (Faculty of Civil Engineering Dept)                                                                                                                                                                                                                                                                                                                                                                                                                                                                                                                                                   |
| Program Approved<br>by Principal/HOD | CEO(GGSF) and Principal (GCOERC)                                                                                                                                                                                                                                                                                                                                                                                                                                                                                                                                                                             |
| Name of Guest                        |                                                                                                                                                                                                                                                                                                                                                                                                                                                                                                                                                                                                              |
| Supporting Staff Member              | All Departmental Coordinators                                                                                                                                                                                                                                                                                                                                                                                                                                                                                                                                                                                |
| Vote of Thanks Presented<br>By       | Mrs. Tejashri Kulkarni (Faculty of Civil Engineering Dept)                                                                                                                                                                                                                                                                                                                                                                                                                                                                                                                                                   |

# **Alumni Meet 2019-20**

Date- SATURDAY 8<sup>TH</sup> February 2020

Venue- Auditorium Hall