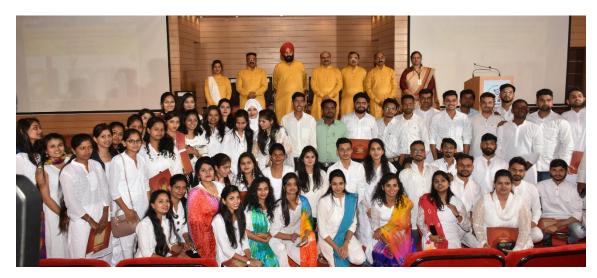

| Photograph/Video Available                       | Yes                                                                                                                                                                                                                                                                                                                                                                                                                                                                                                                                                                                                                                                                                                                                                                                                                                                                                                                                                                                                                                                                                                                                                                                                                                                                                                                                                                                                                                                                                                                                                                              |
|--------------------------------------------------|----------------------------------------------------------------------------------------------------------------------------------------------------------------------------------------------------------------------------------------------------------------------------------------------------------------------------------------------------------------------------------------------------------------------------------------------------------------------------------------------------------------------------------------------------------------------------------------------------------------------------------------------------------------------------------------------------------------------------------------------------------------------------------------------------------------------------------------------------------------------------------------------------------------------------------------------------------------------------------------------------------------------------------------------------------------------------------------------------------------------------------------------------------------------------------------------------------------------------------------------------------------------------------------------------------------------------------------------------------------------------------------------------------------------------------------------------------------------------------------------------------------------------------------------------------------------------------|
|                                                  |                                                                                                                                                                                                                                                                                                                                                                                                                                                                                                                                                                                                                                                                                                                                                                                                                                                                                                                                                                                                                                                                                                                                                                                                                                                                                                                                                                                                                                                                                                                                                                                  |
| Nature of Photo                                  | PRINCIPAL                                                                                                                                                                                                                                                                                                                                                                                                                                                                                                                                                                                                                                                                                                                                                                                                                                                                                                                                                                                                                                                                                                                                                                                                                                                                                                                                                                                                                                                                                                                                                                        |
| Submission (Soft/Hard) &                         |                                                                                                                                                                                                                                                                                                                                                                                                                                                                                                                                                                                                                                                                                                                                                                                                                                                                                                                                                                                                                                                                                                                                                                                                                                                                                                                                                                                                                                                                                                                                                                                  |
|                                                  | The almost was conducted on 9th Falconia 2020, Online                                                                                                                                                                                                                                                                                                                                                                                                                                                                                                                                                                                                                                                                                                                                                                                                                                                                                                                                                                                                                                                                                                                                                                                                                                                                                                                                                                                                                                                                                                                            |
| To whom Brief about the Program (Activity/Event) | The alumni meet was conducted on 8th February 2020. Online Registration of the alumni was done using Google form and Offline registration of alumni was done on the day of the event, record for the same is maintained in the Attendance Register. Total 150 Alumni attended the event.  The program started with the welcome note to all the dignitaries and the Alumni by the Institute Alumni Coordinator Mrs. Pallavi Padalkar. The President of the function Mr. Permindur Singh (CEO, GGSF) gave the brief idea about the working of Alumni Association, its role in the enhancement of the Institute, and delivered a motivational speech. Principal Dr.Neelkanth G. Nikam, encouraged the students for their presence in such good numbers and said that the meet will be organized every year. He asked the alumni to visit the college whenever they are interested and said that the college is their second home.  Alumni interacted with the audience to share their views, various experiences from their workstations, on site experience. They shared their views, experiences about college. They commented on infrastructure quality, growth of the department & institution, academics, education and its necessity before entering in to the corporate world.  Alumni who share the views.  Ms. Parneet Kaur Chaudhary (Electrical Engineering)  Mr. Abrar Kazi (Mechanical Engineering)  Ms. Gauri Pansare (Civil Engineering)  Alumni coordinators distributed the Alumni feedback form and collected Alumni onjaines through filled Alumni feedback form |
|                                                  | collected Alumni opinions through filled Alumni feedback form. In the end, there was a DJ performance and everybody enjoyed                                                                                                                                                                                                                                                                                                                                                                                                                                                                                                                                                                                                                                                                                                                                                                                                                                                                                                                                                                                                                                                                                                                                                                                                                                                                                                                                                                                                                                                      |
|                                                  | thoroughly. The program ended on a graceful note and vote of thanks by Mrs.                                                                                                                                                                                                                                                                                                                                                                                                                                                                                                                                                                                                                                                                                                                                                                                                                                                                                                                                                                                                                                                                                                                                                                                                                                                                                                                                                                                                                                                                                                      |
|                                                  | Tejashri Kulkarni. Group photos were clicked with CEO, PRINCIPAL, ALL HODS and Faculty & Staff members.                                                                                                                                                                                                                                                                                                                                                                                                                                                                                                                                                                                                                                                                                                                                                                                                                                                                                                                                                                                                                                                                                                                                                                                                                                                                                                                                                                                                                                                                          |
| Name and Sign of                                 | Mrs. Pallavi Padalkar                                                                                                                                                                                                                                                                                                                                                                                                                                                                                                                                                                                                                                                                                                                                                                                                                                                                                                                                                                                                                                                                                                                                                                                                                                                                                                                                                                                                                                                                                                                                                            |
| Program Incharge                                 | P                                                                                                                                                                                                                                                                                                                                                                                                                                                                                                                                                                                                                                                                                                                                                                                                                                                                                                                                                                                                                                                                                                                                                                                                                                                                                                                                                                                                                                                                                                                                                                                |
| Signature of Principal                           |                                                                                                                                                                                                                                                                                                                                                                                                                                                                                                                                                                                                                                                                                                                                                                                                                                                                                                                                                                                                                                                                                                                                                                                                                                                                                                                                                                                                                                                                                                                                                                                  |
| 1                                                |                                                                                                                                                                                                                                                                                                                                                                                                                                                                                                                                                                                                                                                                                                                                                                                                                                                                                                                                                                                                                                                                                                                                                                                                                                                                                                                                                                                                                                                                                                                                                                                  |

Mrs. Tejashri Kulkarni presenting vote of thanks.

**Group Photo** 

DJ Dance Program

Registration Desk