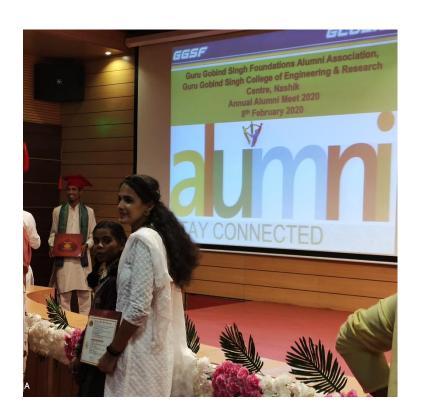

Mrs. Tejashri Kulkarni presenting vote of thanks.

**Group Photo** 

DJ Dance Program

Registration Desk