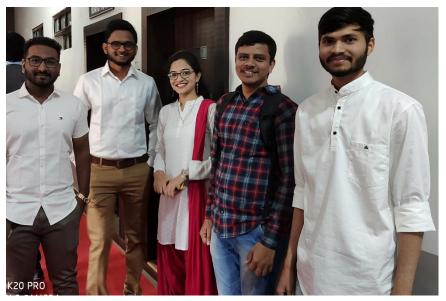

Dr. N. G. Nikam addressing the Alumni

Mr. Permindur Singh addressing the Alumni

Ms. Parneet Kaur sharing her experiences with the alumni.

Mr. Abrar Kazi sharing his experiences with the alumni.

Ms. Gauri Pansare sharing her views with the alumni.