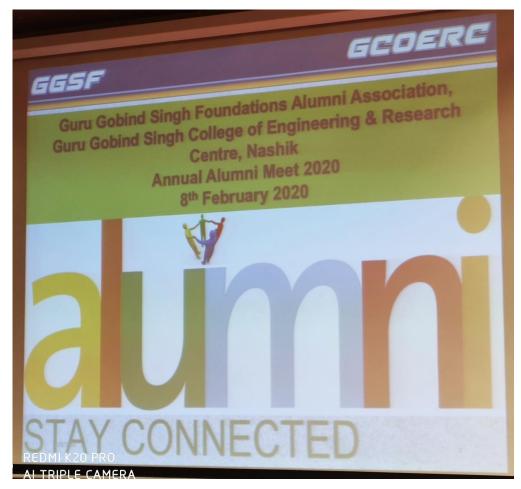

### **Program Report on Alumni Meet – 2019-2020**

| Title of Program                     | Alumni Meet-2020                                                                                                                                                                                                                                                                                                                                                                                                                                                                                                                                                                                             |
|--------------------------------------|--------------------------------------------------------------------------------------------------------------------------------------------------------------------------------------------------------------------------------------------------------------------------------------------------------------------------------------------------------------------------------------------------------------------------------------------------------------------------------------------------------------------------------------------------------------------------------------------------------------|
| Objective of Program                 | The alumni meet aims to foster a sense of belongingness and reunion among alumni. The purpose of the event is to sensitize a sense of connectedness back to the institution feeling. Alumni meet provides a platform to the new professionals to share their experiences with their juniors in the college. The professionals can exchange information about their work, experiences and help each other with networking needs such as hiring, referrals for specific expertise, or looking for a new job. The alumni meet bridges the gap between the engineers to be and the ones who are the technocrats. |
| Date of Program                      | 8 <sup>h</sup> February 2020                                                                                                                                                                                                                                                                                                                                                                                                                                                                                                                                                                                 |
| Venue                                | Auditorium Hall, GCOERC, Nashik                                                                                                                                                                                                                                                                                                                                                                                                                                                                                                                                                                              |
| Organized By                         | Guru Gobind Singh College Of Engineering and Research Centre<br>Nashik                                                                                                                                                                                                                                                                                                                                                                                                                                                                                                                                       |
| Program In-Charge                    | Mrs.Pallavi A Padalkar (Faculty of Civil Engineering Dept)                                                                                                                                                                                                                                                                                                                                                                                                                                                                                                                                                   |
| Program Approved<br>by Principal/HOD | CEO(GGSF) and Principal (GCOERC)                                                                                                                                                                                                                                                                                                                                                                                                                                                                                                                                                                             |
| Name of Guest                        |                                                                                                                                                                                                                                                                                                                                                                                                                                                                                                                                                                                                              |
| Supporting Staff Member              | All Departmental Coordinators                                                                                                                                                                                                                                                                                                                                                                                                                                                                                                                                                                                |
| Vote of Thanks Presented<br>By       | Mrs. Tejashri Kulkarni (Faculty of Civil Engineering Dept)                                                                                                                                                                                                                                                                                                                                                                                                                                                                                                                                                   |

# **Alumni Meet 2019-20**

Date- SATURDAY 8<sup>TH</sup> February 2020

Venue- Auditorium Hall