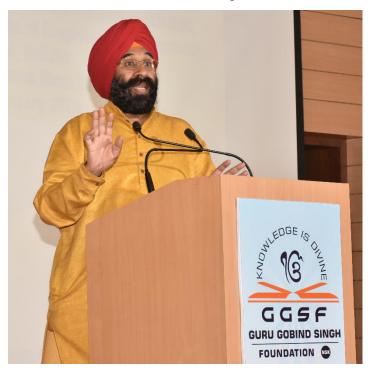

Dr. N. G. Nikam addressing the Alumni

Mr. Permindur Singh addressing the Alumni

Ms. Parneet Kaur sharing her experiences with the alumni.

Mr. Abrar Kazi sharing his experiences with the alumni.

Ms. Gauri Pansare sharing her views with the alumni.