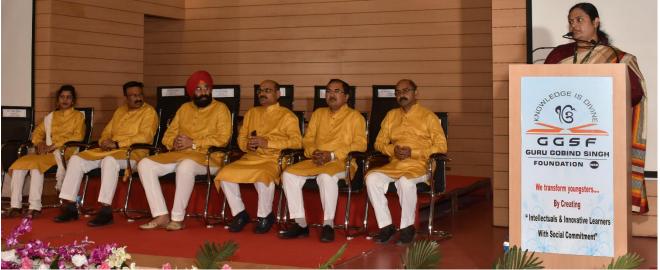

Welcome Address by Mrs. Pallavi Padalkar (Alumni Coordinator GCOERC)

Members on dias Mr. Permindur Singh (CEO GGSF) at center, Dr. Neelkanth Nikam (Principal GCOERC), Dr. Shyamkumar Kalpande (Vice Principal GCOERC), Dr. V. M. Natraj (HOD Civil Engineering), Dr. Sapana Sonar (HOD Electrical Engineering), & Dr. Chandrashekhar Mohod (HOD Mechanical Engineering)